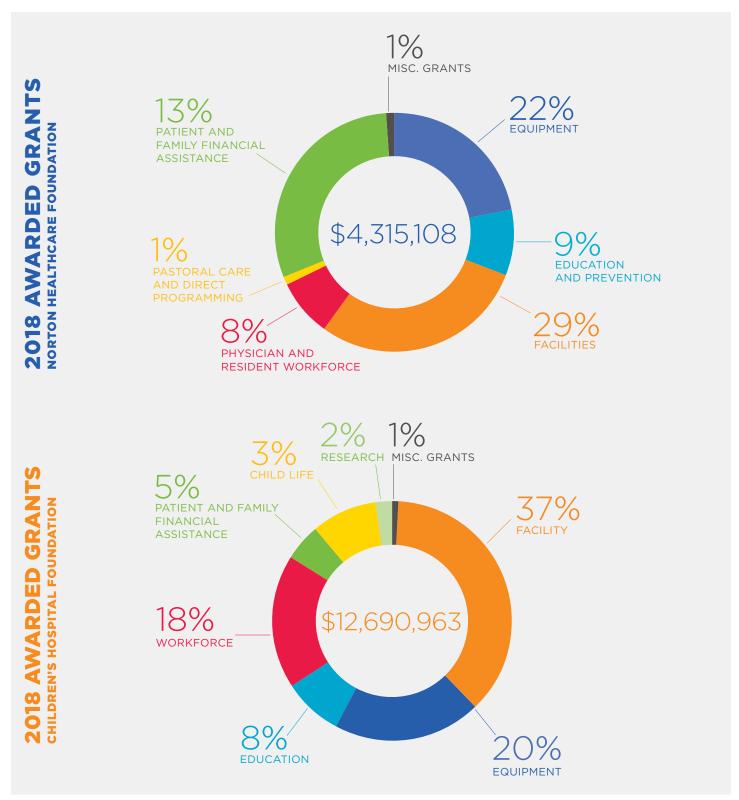

#### THE NORTON HEALTHCARE FOUNDATION AND CHILDREN'S HOSPITAL FOUNDATION ARE THE

**PHILANTHROPIC ARM OF NORTON HEALTHCARE,** existing to raise funds to support programs, equipment and facilities, research and education at all of Norton Healthcare's hospitals and facilities. In 2018, the foundations granted more than \$17 million to support the following efforts.

TOTAL DOLLARS RAISED \$18.6M GRANTED \$17.0M

On behalf of patients cared for by Norton Healthcare each year, thank you for supporting Norton Healthcare's two philanthropic foundations.