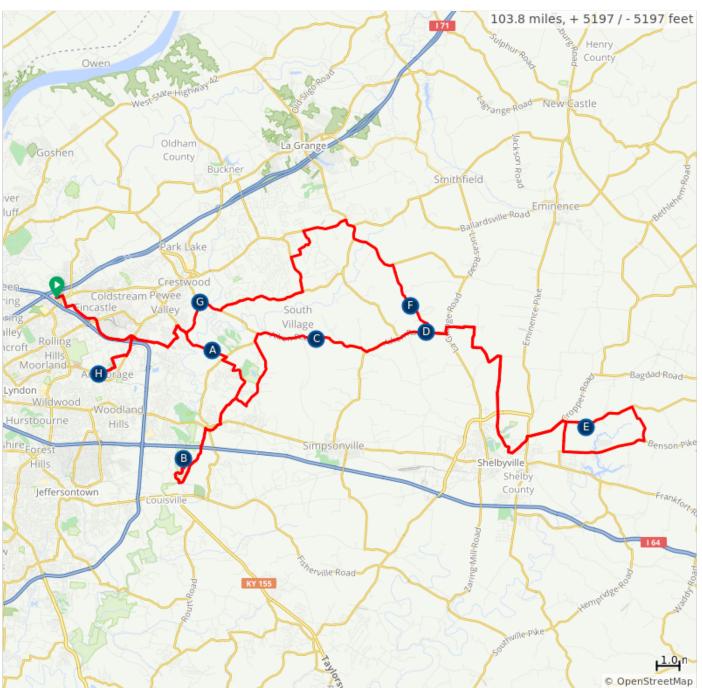

## Final BTBC 2022 100 Mile Route

- A. Pit Stop 1: Pee Wee Valley Fire
- B. Pit Stop 2: Oak Picnic Grove
- C. Pit Stop 3: Camp Hi Ho
- D. 100 Mile Route Continue straight; 65 mile turn left on Dover Road
- E. Pit Stop 4: Gallrein Farms
- F. Pit Stop 5: Dover Baptist Church
- G. Pit Stop 6: New Hope Baptist Church
- H. Pit Stop 7: Anchorage Trail