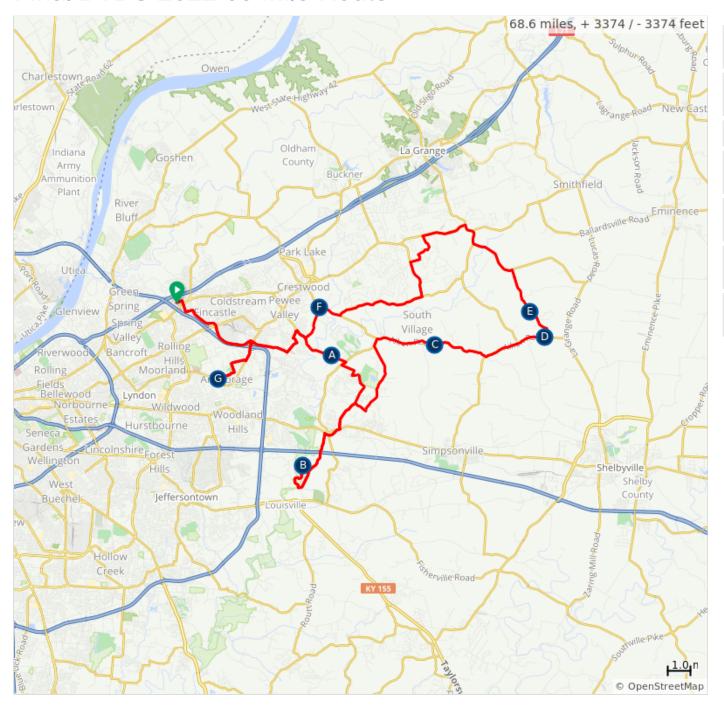

## Final BTBC 2022 65 Mile Route

- A. Pit Stop 1: Pee Wee Valley Fire
- B. Pit Stop 2: Oak Picnic Grove
- C. Pit Stop 3: Camp Hi Ho
- D. 65 split from 100 mile route
- E. Pit Stop 4: Dover Baptist Church
- F. Pit Stop 5: New Hope Baptist Church
- G. Pit Stop 6: Anchorage Trail