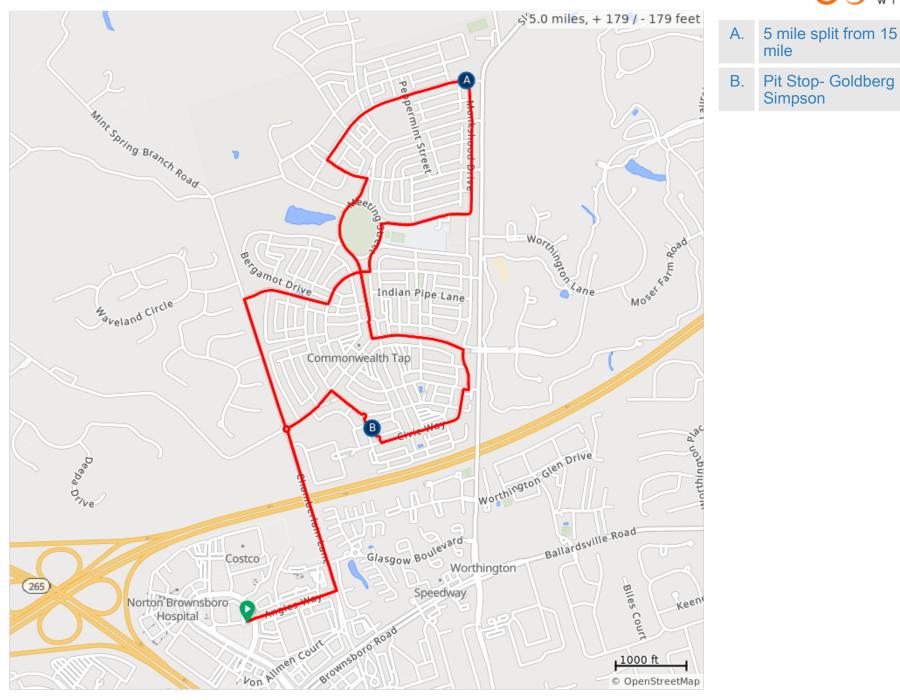

## 2023 BTBC 5 mile route FINAL

mile

Pit Stop- Goldberg Simpson

## 2023 BTBC 5 mile route FINAL

| Dist | Туре     | Note                                                                |
|------|----------|---------------------------------------------------------------------|
| 0.0  | <b>Q</b> | Start of route                                                      |
| 0.0  |          | Continue onto Angies Way                                            |
| 0.3  |          | L onto Chamberlain Ln                                               |
| 0.7  |          | At the traffic circle, continue straight to stay on Chamberlain Ln  |
| 1.1  |          | R onto Blazing Star Ln                                              |
| 1.3  |          | L onto Featherbell Blvd                                             |
| 1.5  |          | L onto Meeting St                                                   |
| 1.5  |          | At the traffic circle, take the 2nd exit onto<br>Monkshood Dr       |
| 2.2  |          | L onto St Bernadette Ave: 5 mile<br>route split from 15 mile route! |

| Dist                    | Туре | Note                                                            |  |  |
|-------------------------|------|-----------------------------------------------------------------|--|--|
| 2.6                     |      | L onto Moonseed St                                              |  |  |
| 2.8                     |      | R onto Meeting St                                               |  |  |
| 2.8                     |      | At the traffic circle, take the 3rd exit and stay on Meeting St |  |  |
| 2.9                     |      | Slight L to stay on Meeting Street                              |  |  |
| 3.2                     |      | L onto Norton Commons Blvd                                      |  |  |
| 3.5                     |      | R onto Kings Crown Dr                                           |  |  |
| 3.6                     |      | R onto Featherbell Blvd                                         |  |  |
| 3.6                     |      | L onto Civic Way                                                |  |  |
| 3.9                     |      | R into Goldberg Simpson parking lot                             |  |  |
| 3.9                     |      | Pit Stop: Goldberg Simpson                                      |  |  |
| 4.0                     |      | Exit pit stop toward Dayflower Street                           |  |  |
| 1.8 miles. +56/-39 feet |      |                                                                 |  |  |

2.2 miles. +80/-70 feet

- - -

\_ \_ \_ \_ \_ \_ \_

| Dist | Туре | Note                                                             |
|------|------|------------------------------------------------------------------|
| 4.0  |      | R onto Dayflower St                                              |
| 4.0  |      | At the traffic circle, continue straight to stay on Dayflower St |
| 4.1  |      | L onto Norton Commons Blvd                                       |
| 4.3  |      | At the traffic circle, take the 3rd exit onto<br>Chamberlain Ln  |
| 4.8  |      | R onto Angies Way                                                |
| 5.0  |      | End of route                                                     |