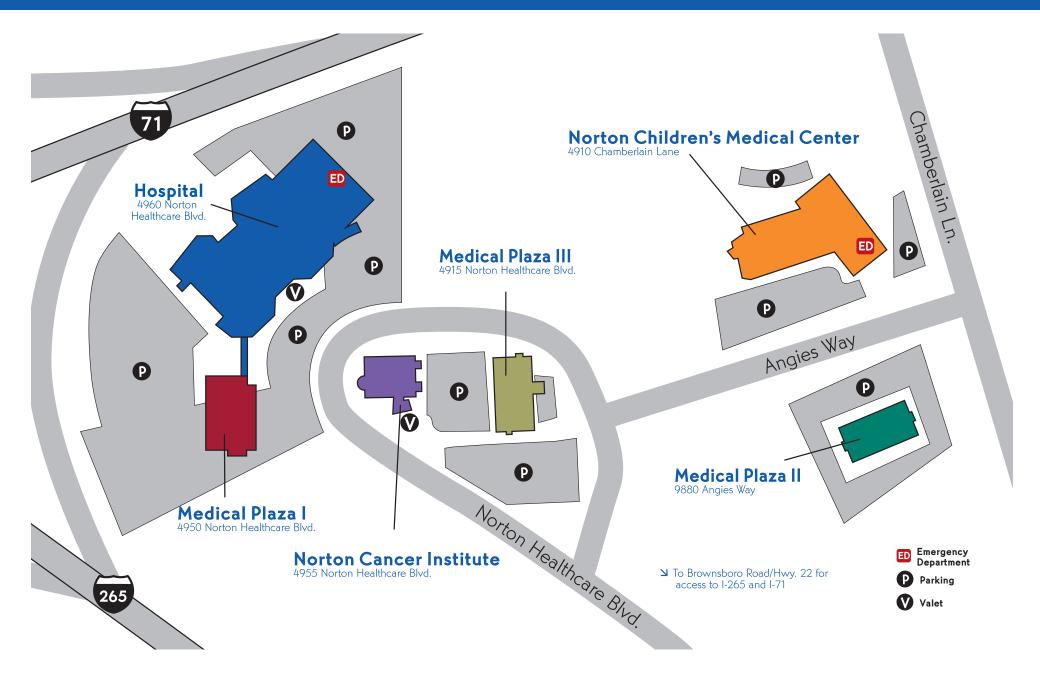

# Norton Brownsboro Hospital campus

# Hospital

# Medical Plaza I

First Floor Hospital Day Surgery

# Medical Plaza II

# Medical Plaza III

# Norton Cancer Institute

## Norton Children's Medical Center