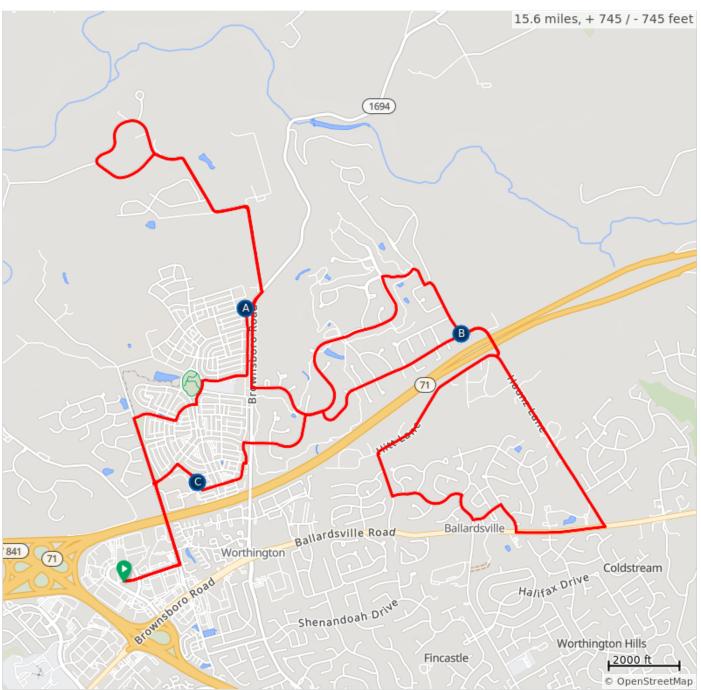

## 2024 BTBC 15 Mile Route FINAL

- A. 15 mile split from 5 mile
- B. Pit Stop: Moser Farm Pavilion (Mile 8.5 & 12.5)
- C. Pit Stop: Goldberg Simpson

## 2024 BTBC 15 Mile Route FINAL

| Dist | Туре     | Note                                                          |
|------|----------|---------------------------------------------------------------|
| 0.0  | <b>Q</b> | Start of route                                                |
| 0.1  |          | Continue onto Angies Way                                      |
| 0.3  |          | L onto Chamberlain Lane                                       |
| 0.8  |          | At roundabout, take 2nd exit to continue on Chamberlain Lane  |
| 1.1  |          | R onto Blazing Star Ln                                        |
| 1.4  |          | L onto Featherbell Blvd                                       |
| 1.5  |          | L onto Meeting St                                             |
| 1.6  |          | At the traffic circle, take the 2nd exit onto<br>Monkshood Dr |
| 2.3  |          | R onto St Bernadette Ave. 15 mile split<br>from 5 mile route! |

2.3 miles. +78/-72 feet

| Dist | Туре | Note                                                             |
|------|------|------------------------------------------------------------------|
| 8.4  |      | Pit Stop Mile 8.5: Moser Farm Pavilion<br>Featured item: Cookies |
| 8.4  |      | Exit pit stop L onto Moser Farm Rd towards Hitt Lane.            |
| 8.7  |      | L onto N Hitt Ln                                                 |
| 8.7  |      | Continue onto Haunz Ln                                           |
| 9.7  |      | R onto Ballardsville Rd                                          |
| 9.8  |      | CAUTION! WATCH FOR TRAFFIC! STAY<br>ON SHOULDER!                 |
| 10.0 |      | Continue straight on Ballardsville Road                          |
| 10.1 |      | Caution! R Turn Ahead! Slow down!                                |
| 10.2 |      | R onto Windy Willow Dr                                           |

| Dist | Туре | Note                                  |
|------|------|---------------------------------------|
| 2.4  |      | L onto Brownsboro Rd                  |
| 2.5  |      | Caution! Turn L ahead onto Schuler Ln |
| 3.1  |      | Continue straight                     |
| 3.6  |      | Slight R onto Hidden Creek Rd         |
| 4.5  |      | R onto Schuler Ln                     |
| 5.7  |      | R onto Brownsboro Rd                  |
| 6.2  |      | Caution! Turn L onto Worthington Ln   |
| 7.7  |      | R onto Laurel Ln                      |
| 7.9  |      | R onto Rose Dr                        |
| 8.0  |      | L onto Geneva Cir                     |
| 8.0  |      | R onto Hensley Rd                     |

5.7 miles. +249/-232 feet

| Dist | Туре | Note                                                                   |
|------|------|------------------------------------------------------------------------|
| 10.4 |      | L onto Falling Springs Dr                                              |
| 10.5 |      | Continue onto Falling Springs Dr                                       |
| 10.6 |      | R onto Rock Bluff Dr                                                   |
| 10.7 |      | L onto Pebble Creek Dr                                                 |
| 11.1 |      | R onto Hitt Ln                                                         |
| 12.1 |      | Caution! Slow Down! L Turn Ahead!                                      |
| 12.2 |      | L onto Moser Farm Rd                                                   |
| 12.5 |      | Pit Stop Mile 12.5: Moser Farm Pavilion                                |
| 12.6 |      | Exit pit stop West/Straight on Moser Farm<br>Rd towards Holstein Court |
| 13.5 |      | L onto Worthington Ln                                                  |
| 13.6 |      | L onto Stone School Rd                                                 |
|      |      | 3 3 miles +146/-253 feet                                               |

3.3 miles. +146/-253 feet

| 14.0   14.0   14.1   14.2   14.4 | Continue straight onto Norton Commons<br>Blvd<br>L onto Kings Crown Dr<br>R onto Featherbell Blvd |
|----------------------------------|---------------------------------------------------------------------------------------------------|
| 14.1<br>14.2                     | R onto Featherbell Blvd                                                                           |
| 14.2                             |                                                                                                   |
|                                  | Lanta Civia May                                                                                   |
| 14.4                             | L onto Civic Way                                                                                  |
|                                  | ATTENTION! Turn R into Goldberg<br>Simpson Parking Lot                                            |
| 14.5                             | Pit Stop: Goldberg Simpson<br>Featured item: Mini muffins                                         |
| 14.5                             | Exit pit stop west toward Dayflower St                                                            |
| 14.5                             | R onto Dayflower St                                                                               |
| 14.5                             | At the traffic circle, continue straight to stay<br>on Dayflower St                               |

| Dist | Туре | Note                                                         |
|------|------|--------------------------------------------------------------|
| 14.7 |      | L onto Norton Commons Blvd                                   |
| 14.8 |      | At the traffic circle, take the 3rd exit onto Chamberlain Ln |
| 15.3 |      | R onto Angies Way                                            |
| 15.6 | 9    | End of route                                                 |