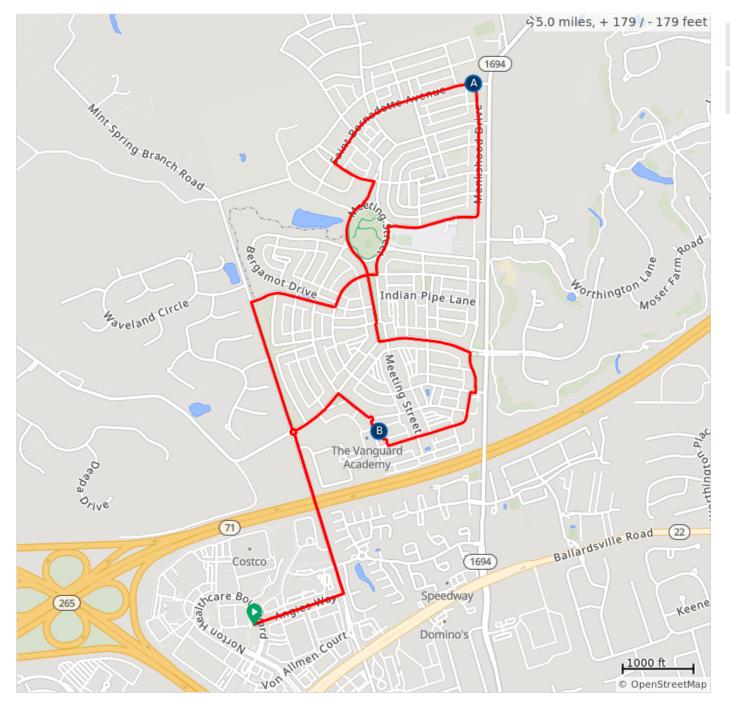

## 2024 BTBC 5 mile route FINAL

- A. 5 mile split from 15 mile
- B. Pit Stop- Goldberg Simpson

## 2024 BTBC 5 mile route FINAL

| Dist | Туре | Note                                                               |
|------|------|--------------------------------------------------------------------|
| 0.0  | •    | Start of route                                                     |
| 0.0  |      | Continue onto Angies Way                                           |
| 0.3  |      | L onto Chamberlain Ln                                              |
| 0.7  |      | At the traffic circle, continue straight to stay on Chamberlain Ln |
| 1.1  |      | R onto Blazing Star Ln                                             |
| 1.3  |      | L onto Featherbell Blvd                                            |
| 1.5  |      | L onto Meeting St                                                  |
| 1.5  |      | At the traffic circle, take the 2nd exit onto Monkshood Dr         |
| 2.2  |      | L onto St Bernadette Ave: 5 mile route split from 15 mile route!   |

## 2.2 miles. +80/-70 feet

| Dist | Туре | Note                                                             |
|------|------|------------------------------------------------------------------|
| 3.9  |      | Pit Stop: Goldberg Simpson<br>Featured item: Mini muffins        |
| 4.0  |      | Exit pit stop west toward Dayflower Street                       |
| 4.0  |      | R onto Dayflower St                                              |
| 4.0  |      | At the traffic circle, continue straight to stay on Dayflower St |
| 4.1  |      | L onto Norton Commons Blvd                                       |
| 4.3  |      | At the traffic circle, take the 3rd exit onto Chamberlain Ln     |
| 4.8  |      | R onto Angies Way                                                |
| 5.0  |      | FINISHED!                                                        |
| 5.0  |      | End of route                                                     |

## 1.1 miles. +39/-48 feet

| Dist | Туре | Note                                                            |
|------|------|-----------------------------------------------------------------|
| 2.6  |      | L onto Moonseed St                                              |
| 2.8  |      | R onto Meeting St                                               |
| 2.8  |      | At the traffic circle, take the 3rd exit and stay on Meeting St |
| 2.9  |      | Slight L to stay on Meeting Street                              |
| 3.2  |      | L onto Norton Commons Blvd                                      |
| 3.5  |      | R onto Kings Crown Dr                                           |
| 3.6  |      | R onto Featherbell Blvd                                         |
| 3.6  |      | L onto Civic Way                                                |
| 3.9  |      | ATTENTION! Turn R into Goldberg<br>Simpson parking lot          |