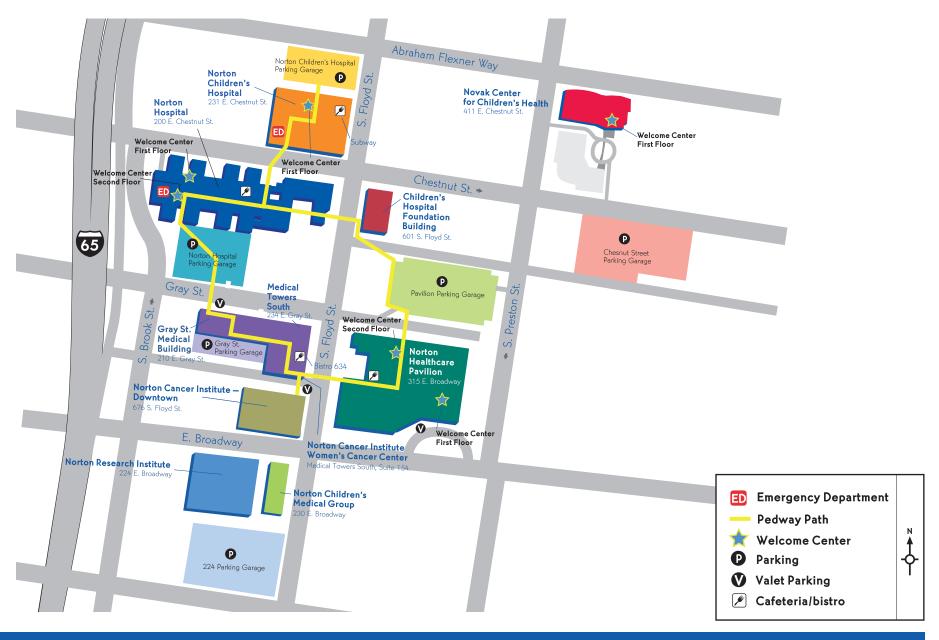

# Norton Healthcare Downtown Campus

### Norton Healthcare Downtown Campus

### Norton Children's Hospital

#### **Lower Level**

CT Scan

**Emergency Department** 

Financial Counselors

Lab Services

Outpatient Registration

Parking Garage Access

Radiology

#### First Floor

Administration

Belita and Norman Noltemeyer Excellence in

Education Center

S. Randolph Scheen Family Conference Center

Subwav

Volunteer Services

Welcome Center

#### Second Floor

Bone Marrow Transplant Lab

Norton Children's Heart Institute

Cardiac Catheterization Lab

Noninvasive Cardiology

Pediatric Research Unit

Pathology

#### Pedway to

Norton Hospital & Children's Hospital Foundation Building

#### Third Floor

Neonatal Intensive Care Unit (NICU)

Additional NICU beds on third floor

of Norton Hospital

#### **Fourth Floor**

"lust for Kids" Critical Care Center

4 East Pediatric Intensive Care Unit

4 West Jennifer Lawrence Cardiac Intensive Care Unit

#### Fifth Floor

5 Fast

5 West

Wendy Novak Diabetes Institute

Neuro Monitorina Unit

Occupational/Physical/Speech Therapy

#### Sixth Floor

6 East

6 West

Pulmonary Function Lab

#### **Seventh Floor**

7 Fast

7 East Progressive Care Unit

7 West Addison Jo Blair Cancer Care Center

Adolescent & Young Adult Unit

Oncology Special Care Unit/Bone Marrow Transplant Unit

Chapel

#### **Eighth Floor**

Endoscopy

Post-anesthesia Care Unit

Pre-admission Testing

Pre-op Area

Surgery

Surgery Family Waiting Room

### Norton Hospital

#### **Lower Level**

Blood Bank

Cardiac Catheterization Lab

CT Scan

**Emergency Department** 

Laboratory

MRI

Noninvasive Vascular Lab

Noninvasive Cardiology (Echo, EKG)

Nuclear Cardiology

Nuclear Medicine

Pre-op Patient & Family Room

Surgery

Surgery Family Waiting Room

Ultrasound

Welcome Center/Information Desk

#### First Floor

ATM

Cafeteria

Mailbox/UPS/FedEx Station

Welcome Center/Information Desk

#### Second Floor

Chapel/Pastoral Care

Human Resources

Medical Library

Neurodiaanostic Center

Norton Children's Behavioral & Mental Health

Nursing Administration

Patient Registration

#### Pedway to

Norton Children's Hospital, Norton Healthcare Pavilion, Children's Hospital Foundation

Building, Gray Street Medical Building

Pharmacy/Gift Shop

Valet Parking Entrance

Wade Mountz Auditorium

Welcome Center/Information Desk

#### **Third Floor**

Birth Certificate Office

Intermediate Nursery 3N

Family Comfort Garden

Labor & Delivery

Labor Triage

Newborn Nursery

NICU Care Center 31, 3L

NICU Family Waiting Room

OB Emergency Department

Units 3A, 3C, 3F, 3G, 3H, 3N,

3R. 3S

#### Fourth Floor

Annie's Garden

Units 4A, 4B, 4C, 4G, 4H, 4J, 4K, 4L, 4M, 4R, 4S

Units 5A, 5B, 5C, 5F, 5G, 5H, 5J, 5K, 5L, 5M, 5R, 5S

#### Sixth Floor

Behavioral Health Garden

Inpatient Behavioral Health Unit 6E

Norton Children's Hospital

Ackerly Child Psychiatric Unit 6C

Rehabilitation Services

Respiratory Care

## **Medical Towers South**

#### First Floor

Genetic Counseling

Gynecologic Oncology

Norton Cancer Institute Women's Cancer Center

Palliative Care

# Norton Cancer Institute

### **Lower Level**

General Infusion Center

First Floor Radiation Oncology

### **Second Floor**

Medical Oncology

### Third Floor

Chemotherapy Infusion Center

### Norton Healthcare Pavilion

#### **Lower Level**

Cranmer Auditorium

Norton Neurosciences & Spine Rehabilitation Center

#### First Floor

ATM

Cafeteria

Center for Independent Living

Center for Orthotic & Prosthetic Care of Kentucky

Chapel

Faith & Health Ministries

**KORT** 

Norton Healthcare Breast Health Center

Norton Louisville Arm & Hand

Patient Registration

Radiology - PET/CT, MRI

Valet Parking Entrance

Welcome Center/Information Desk

### Second Floor

2 Giles Rooms 240-273

Interventional Rehabilitation of Kentucky

Surgery & Endoscopy

Surgery & Endoscopy Registration Surgery & Endoscopy Family Waiting Room

### Third Floor

3 Giles

Pain Management Pre-admission Testina

#### **Fourth Floor**

Norton Pain Management Associates Norton Rehabilitation Physicians

### Fifth Floor

Sixth Floor

Norton Healthcare System Services

Hosparus Inpatient Care Center