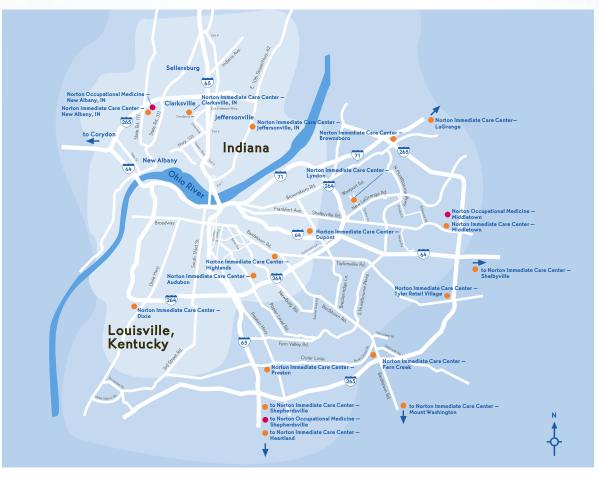

#### Norton Occupational Medicine – New Albany

3605 Northgate Court, Suite 110 New Albany, IN 47150

#### Norton Occupational Medicine – Middletown

12903 Shelbyville Road Louisville, KY 40243 (**502) 882-8396** Hours: Monday through Friday, 9 a.m. to 5 p.m.

#### Norton Occupational Medicine - Shepherdsville

438 Adam Shepherd Parkway, Suite 2 Shepherdsville, KY 40165 (502) 921-4490 Hours: Monday through Friday, 9 a.m. to 5 p.m. Norton Occupational Medicine locations offer the following on a walk-in basis:

### offering limited occupational medicine services

Available for occupational medicine services on weekends, after hours and holidays.

Norton Immediate Care Center – Brownsboro 9880 Angies Way, Suite 160 Louisville, KY 40241

(502) 394-6333

Norton Immediate Care Center – Dixie 4420 Dixie Highway, Suite 112 Louisville, KY 40216 (502) 449-6444

Norton Immediate Care Center – Dupont 901 Dupont Road Louisville, KY 40207 (502) 559-1855

Norton Immediate Care Center – Fern Creek 9340 Cedar Center Way Louisville, KY 40291 (502) 239-8431

**Norton Immediate Care Center – Highlands** 2470 Bardstown Road, Suite B Louisville, KY 40205

(502) 459-3991

Norton Immediate Care Center – Lyndon Westport Village 1321 Herr Lane, Suite 195 Louisville, KY 40222 (502) 423-7911

Norton Immediate Care Center – Middletown 12903 Shelbyville Road Louisville, KY 40243 (502) 244-5827

Norton Immediate Care Center – Preston 7926 Preston Highway, Suite 106 Louisville, KY 40219 (502) 964-4357 Open 24 hours a day Norton Immediate Care Center – Tyler Retail Village 12615 Taylorsville Road, Suite A Louisville, KY 40299 (502) 261-1565

Norton Immediate Care Center – Heartland 2412 Ring Road, Suite 200 Elizabethtown, KY 42701 (270) 769-2273

Norton Immediate Care Center – LaGrange 1230 Market St., Suite B LaGrange, KY 40031 (502) 225-6920

Norton Immediate Care Center – Mount Washington 300 High Point Court, Suite A

Mount Washington, KY 40047 (502) 538-0295

Norton Immediate Care Center – Shelbyville 150 Frankfort Road, Suite 104A Shelbyville, KY 40065 (502) 844-2890

Norton Immediate Care Center – Shepherdsville 438 Adam Shepherd Parkway, Suite 2 Shepherdsville, KY 40165 (502) 957-6434

Norton Immediate Care Center – Clarksville 2051 Clevidence Blvd., Suite A Clarksville, IN 47129 (812) 282-1720

Norton Immediate Care Center – Jeffersonville 3118 E. 10th Street (Highway 62) Jeffersonville, IN 47130 (812) 280-9355

Norton Immediate Care Center – New Albany 3605 Northgate Court, Suite 110 New Albany, IN 47150 (812) 949-5749